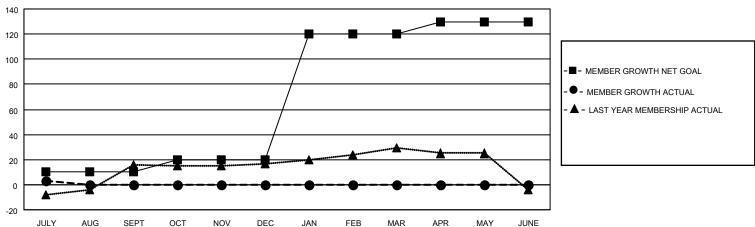

#### GOALS AND ACTUAL MEMBERS CUMULATIVE

| DROPPED CLUBS: 1 |   | 7 CLUBS OF 57 ADDED 1 OR MORE NEW MEMBERS | GENDER DISTRIBUTION             |              |     |
|------------------|---|-------------------------------------------|---------------------------------|--------------|-----|
|                  |   | NEW MEMBERS                               | MALE                            | 796 (69.34%) |     |
|                  |   |                                           | FEMALE                          | 352 (30.66%) |     |
| DROPPED MEMBERS  |   |                                           |                                 |              |     |
| DECEASED         | 2 | CLICK HERE FOR CUMULATIVE                 | TOTAL FAMILY UNIT MEMBERS       |              | 112 |
| CLUB CANCELLED   | 0 | MEMBERSHIP DATA                           | FAMILY MEMBERS PAYING HALF DUES |              | 50  |
| OTHER            | 4 |                                           |                                 |              | 56  |
| TOTAL            | 6 |                                           | Bozo                            |              |     |